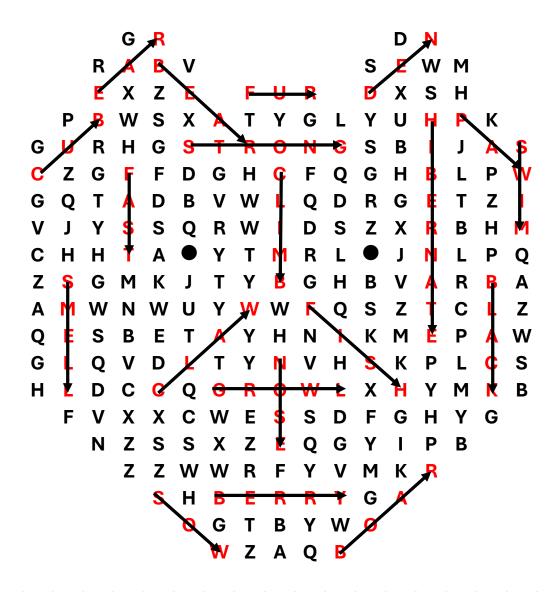

### Black Bear Word Search

Find the hidden words about black bears. Be sure to look diagonally!

|          |   |   |   | G | T |   |   |   |   |   |   |   | D | Ν |                  |     |                |              |  |
|----------|---|---|---|---|---|---|---|---|---|---|---|---|---|---|------------------|-----|----------------|--------------|--|
| BEAR     |   |   | R | X | В | V |   |   |   |   |   | S | Ε | W | M                |     |                | FISH         |  |
|          |   |   | Q | X | Z | Ε |   | F | U | R |   | D | X | S | Н                |     |                |              |  |
| BERRY    |   | P | В | W | S | X | A | T | Y | G | L | Y | U | Н | Ρ                | K   |                | FUR          |  |
| DI A CIC | G | U | R | Н | G | S | T | R | 0 | Ν | G | S | В | ı | J                | A   | S              | CDOM/        |  |
| BLACK    | C | Z | G | F | F | D | G | Н | C | F | Q | G | Н | В | L                | Р   | W              | GROWL        |  |
| BOAR     | G | Q | T | A | D | В | V | W | L | Q | D | R | G | Ε | T                | Z   | I              | NOSE         |  |
| BOTAIN   | V | J | Y | S | S | Q | R | W | 1 | D | S | Z | X | R | В                | Н   | M              | 11002        |  |
| CLAW     | C | Н | Н | T | Α |   | Y | T | M | R | L |   | J | Ν | L                | Ρ   | Q              | PAW          |  |
|          | Z | S | G | M | K | J | T | Y | В | G | Н | В | V | A | R                | В   | Α              |              |  |
| CLIMB    | A | M | W | Ν | W | U | Y | W | W | F | Q | S | Z | Т | C                | L   | Z              | SMELL        |  |
| CLID     | Q | Ε | S | В | Ε | T | Α | Y | Н | Ν | ı | K | M | Ε | Р                | A   | W              | SOW          |  |
| CUB      | G | L | Q | V | D | L | T | Υ | Ν | V | Н | S | K | Ρ | L                | C   | S              | 300          |  |
| DEN      | Н | L | D | C | С | Q | G | R | 0 | W | L | X | Н | Y | M                | K   | В              | STRONG       |  |
|          |   | F | V | X | X | C | W | Ε | S | S | D | F | G | Н | Υ                | G   |                |              |  |
| EAR      |   |   | Ν | Z | S | S | X | Z | Ε | Q | G | Υ | 1 | Ρ | В                |     |                | SWIM         |  |
|          |   |   |   | Z | Z | W | W | R | F | Υ | V | М | Κ | R |                  |     |                |              |  |
| FAST     |   |   |   |   | S | Н | В | Ε | R | R | Υ | G | Α |   |                  |     |                |              |  |
|          |   |   |   |   |   | 0 | G | Т | В | Υ | W | 0 |   |   |                  | 201 | <b>NII 1</b> 4 | S: HIBERNATE |  |
|          |   |   |   |   |   |   | W | Ζ | A | Q | В |   |   |   | DONOS. HIDERNATE |     |                |              |  |
|          |   |   |   |   |   |   |   | _ |   | _ | _ |   |   |   |                  |     |                |              |  |

# Black Bear Word Search ANSWER KEY